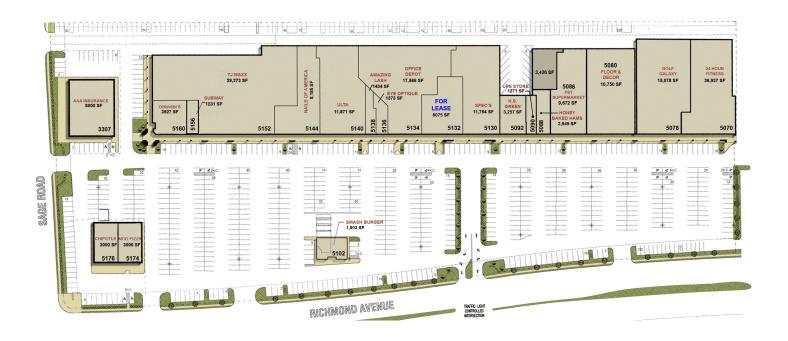

### \* ALL ASTERISKS DENOTE LEASES UNDER NEGOTIATIONS

| Property Listing |                  |         |
|------------------|------------------|---------|
| Address          | Tenant           | Sq. Ft. |
| 11441000         |                  | 09.10   |
|                  |                  |         |
| 3307 Sage        | AAA Insurance    | 8,000   |
| 5160 Richmond    | Dimassi          | 3,527   |
| 5156 Richmond    | Subway           | 1,231   |
| 5152 Richmond    | TJ Maxx          | 29,273  |
| 5144 Richmond    | Nails of America | 8,185   |
| 5140 Richmond    | Ulta Cosmetics   | 11,871  |
| 5138 Richmond    | Amazing Lash     | 1,434   |
| 5136 Richmond    | Eye Optique      | 1,373   |
| 5134 Richmond    | Office Depot     | 17,566  |
| 5132 Richmond    | FOR LEASE        | 6,075   |
| 5130 Richmond    | Spec's Liquor    | 11,754  |
| 5092 Richmond    | H.S. Green       | 3,257   |
| 5090 Richmond    | UPS Store        | 1,271   |
| 5080 Richmond    | Floor & Decor    | 10,750  |
| 5086 Richmond    | Pet Supermarket  | 9,672   |
| 5088 Richmond    | HoneyBaked Hams  | 2,949   |
| 5078 Richmond    | Golf Galaxy      | 15,078  |
| 5070 Richmond    | 24 Hour Fitness  | 36,937  |
| 5102 Richmond    | Smash Burger     | 1,903   |
| 5174 Richmond    | MOD Pizza        | 3,000   |
| 5176 Richmond    | Chipotle         | 3,000   |
|                  | Cilipolie        | 0,000   |