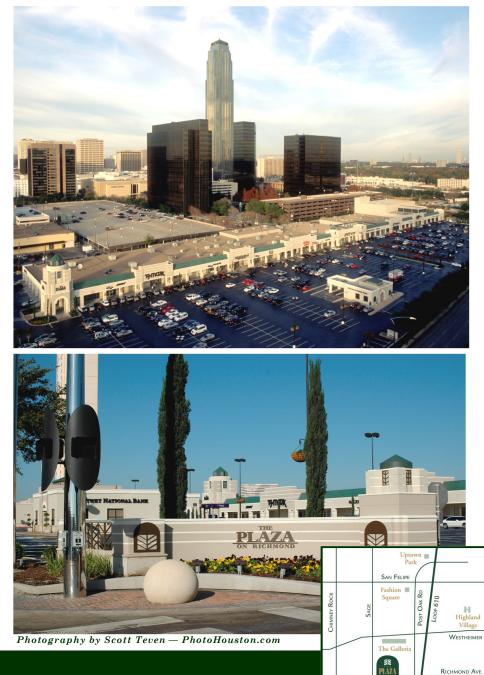

The Plaza On Richmond is a major shopping center located one block south of the Galleria in the Uptown District. Uptown is Houston's premier shopping district offering more than 5 million square feet of gross leasable retail space and over \$3 billion in retail sales. (Year 2011)

The Plaza has an outstanding location on Richmond Avenue between Post Oak and Sage, offering excellent visibility and access from several of Houston's busiest streets. Tenants of The Plaza enjoy tremendous sales volume due to great

#### LOCATION, ACCESS & VISIBILITY!